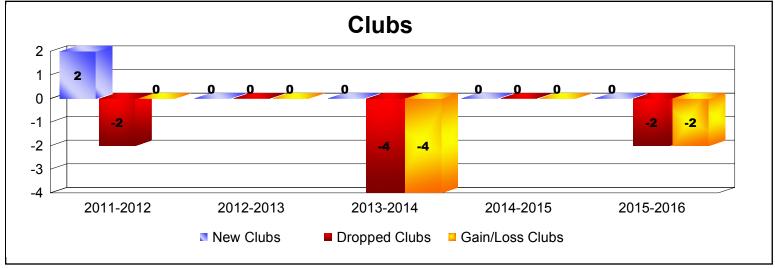

District 201W2 As of June 2016 Cumulative

| Year      | New<br>Clubs | Dropped<br>Clubs | Gain/<br>Loss<br>Clubs | New<br>Members | Charter<br>Members | Reinstate<br>Members | Transfer<br>Members | Total<br>Member<br>Added | Total<br>Members<br>Dropped | Gain/<br>Loss<br>Members |
|-----------|--------------|------------------|------------------------|----------------|--------------------|----------------------|---------------------|--------------------------|-----------------------------|--------------------------|
| 2011-2012 | 2            | -2               | 0                      | 176            | 41                 | 14                   | 33                  | 264                      | -271                        | -7                       |
| 2012-2013 | 0            | 0                | 0                      | 148            | 3                  | 6                    | 15                  | 172                      | -183                        | -11                      |
| 2013-2014 | 0            | -4               | -4                     | 146            | 1                  | 7                    | 24                  | 178                      | -243                        | -65                      |
| 2014-2015 | 0            | 0                | 0                      | 166            | 0                  | 7                    | 17                  | 190                      | -194                        | -4                       |
| 2015-2016 | 0            | -2               | -2                     | 141            | 4                  | 12                   | 30                  | 187                      | -214                        | -27                      |
| Average   | 0            | -2               | -1                     | 155            | 10                 | 9                    | 24                  | 198                      | -221                        | -23                      |