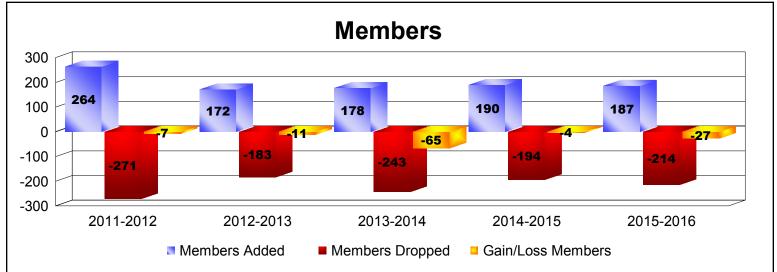

District 201W2 As of June 2016 Cumulative

| Year      | New<br>Clubs | Dropped<br>Clubs | Gain/<br>Loss<br>Clubs | New<br>Members | Charter<br>Members | Reinstate<br>Members | Transfer<br>Members | Total<br>Member<br>Added | Total<br>Members<br>Dropped | Gain/<br>Loss<br>Members |
|-----------|--------------|------------------|------------------------|----------------|--------------------|----------------------|---------------------|--------------------------|-----------------------------|--------------------------|
| 2011-2012 | 2            | -2               | 0                      | 176            | 41                 | 14                   | 33                  | 264                      | -271                        | -7                       |
| 2012-2013 | 0            | 0                | 0                      | 148            | 3                  | 6                    | 15                  | 172                      | -183                        | -11                      |
| 2013-2014 | 0            | -4               | -4                     | 146            | 1                  | 7                    | 24                  | 178                      | -243                        | -65                      |
| 2014-2015 | 0            | 0                | 0                      | 166            | 0                  | 7                    | 17                  | 190                      | -194                        | -4                       |
| 2015-2016 | 0            | -2               | -2                     | 141            | 4                  | 12                   | 30                  | 187                      | -214                        | -27                      |
| Average   | 0            | -2               | -1                     | 155            | 10                 | 9                    | 24                  | 198                      | -221                        | -23                      |